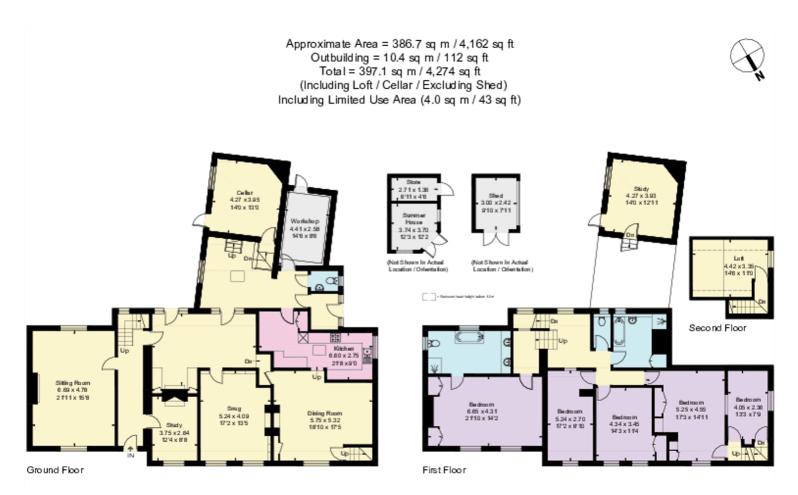

## Chelsfield Grange Rushmore Hill, Orpington

£1,395,000 Freehold

DETACHED GRADE II LISTED HOUSE • SET AROUND 15TH CENTURY FARMHOUSE • NO ONWARD CHAIN • SEMI RURAL LOCATION • 5 BEDROOMS • AMPLE OFF STREET PARKING • GAS CENTRAL HEATING • EN SUITE TO MASTER BEDROOM • 4000 SQ FT APPROX. • 0.39 ACRE GARDENS