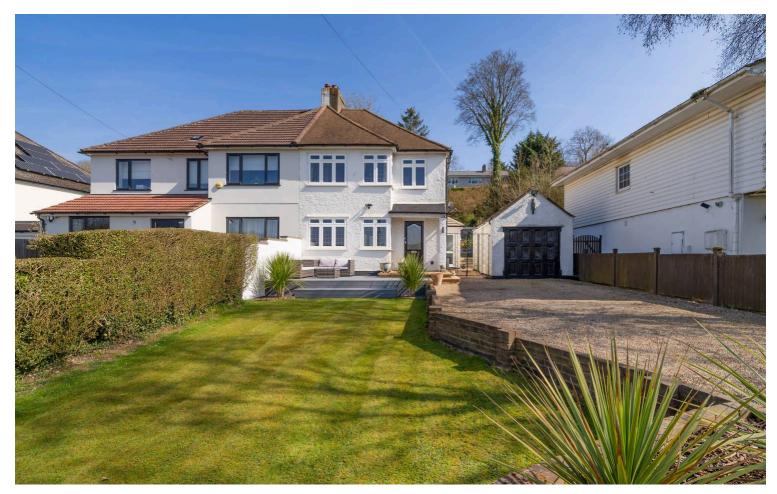

## 32 Old London Road, Badgers Mount

£725,000 Freehold

POTENTIAL TO EXTEND (STLP) • SEMI RURAL LOCATION • COUNTRYSIDE VIEWS • CLOSE TO KNOCKHOLT STATION • SECLUDED REAR GARDEN • GARAGE & SPACIOUS DRIVEWAY • CLOAKROOM • THROUGH LOUNGE/DINER • EASY REACH OF GOOD SCHOOLS INCUDING TUNBRIDGE WELLS GRAMMAR SCHOOL