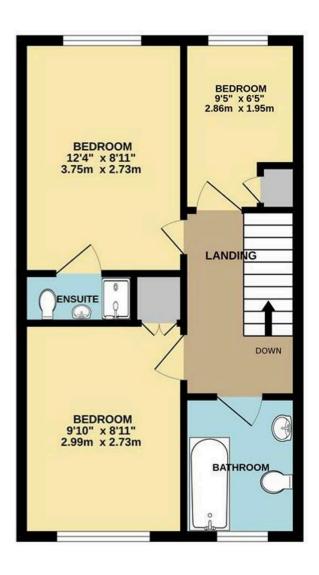

## 15 Foxwood Grove, Pratts Bottom

£425,000 Freehold

CHAIN FREE • GARAGE & OFF STREET PARKING • ENSUITE TO MASTER • CLOAKROOM & FAMILY BATHROOM • TWO RECEPTION ROOMS • SEPARATE KITCHEN • SOUTH WEST FACING GARDEN • DOUBLE GLAZED & GAS CENTRAL HEATING • VILLAGE LOCATION • CLOSE TO MULTIPLE STATIONS

TOTAL FLOOR AREA: 867 sq.ft. (80.6 sq.m.) approx.

Whilst every attempt has been made to ensure the accuracy of the floorplan contained here, measurements of doors, windows, rooms and any other items are approximate and no responsibility is taken for any error, omission or mis-statement. This plan is for illustrative purposes only and should be used as such by any prospective purchaser. The services, systems and appliances shown have not been tested and no guarantee as to their operability or efficiency can be given.