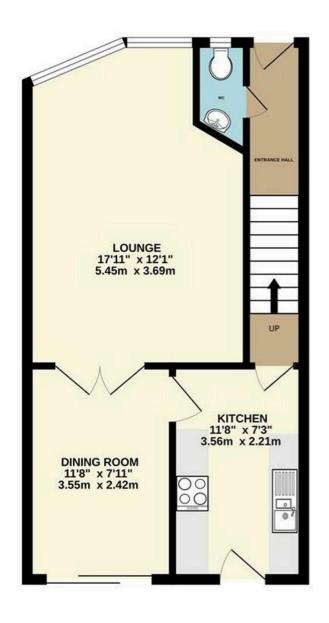

TOTAL FLOOR AREA: 867 sq.ft. (80.6 sq.m.) approx.

Whilst every attempt has been made to ensure the accuracy of the floorplan contained here, measurements of doors, windows, rooms and any other items are approximate and no responsibility is taken for any error, omission or mis-statement. This plan is for illustrative purposes only and should be used as such by any prospective purchaser. The services, systems and appliances shown have not been tested and no guarantee as to their operability or efficiency can be given.

Made with Metropix 6/2024

You can include any text here. The text can be modified upon generating your brochure.