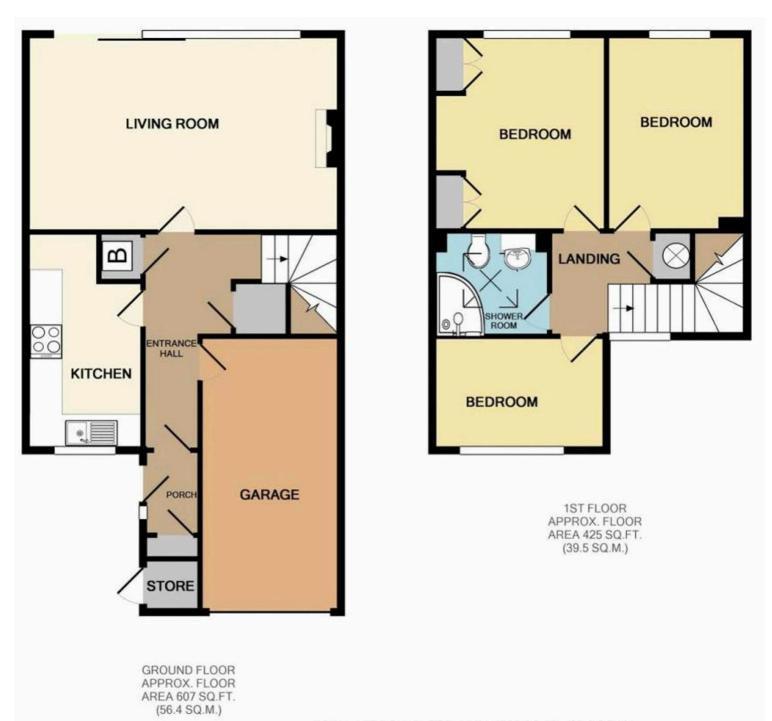

## 5 Chestnut Close, Orpington

£1,800 pcm

3 BEDROOMS • GARAGE • OFF STREET PARKING • PRIVATE REAR GARDEN • SHOWER ROOM • FITTED KITCHEN

Deposit - £2076.92 Holding Fee - £415.38

Annual Income - £64,800

TOTAL APPROX. FLOOR AREA 1032 SQ.FT. (95.9 SQ.M.)

Whilst every attempt has been made to ensure the accuracy of the floor plan contained here, measurements of doors, windows, rooms and any other items are approximate and no responsibility is taken for any error, omission, or mis-statement. This plan is for illustrative purposes only and should be used as such by any prospective purchaser. The services, systems and appliances shown have not been tested and no guarantee as to their operability or efficiency can be given

Made with Metropix ©2016

You can include any text here. The text can be modified upon generating your brochure.