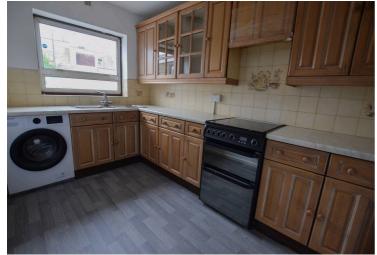

## 5 Chestnut Close, Orpington

£1,800 pcm

3 BEDROOMS • GARAGE • OFF STREET PARKING • PRIVATE REAR GARDEN • SHOWER ROOM • FITTED KITCHEN

Deposit - £2076.92 Holding Fee - £415.38

Annual Income - £64,800

TOTAL APPROX. FLOOR AREA 1032 SQ.FT. (95.9 SQ.M.)