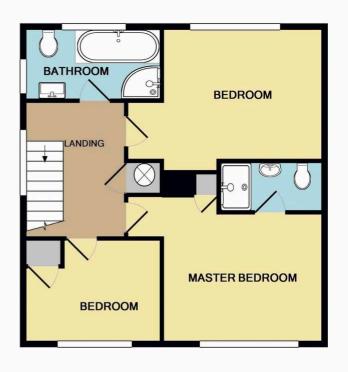

Deposit -£ 2769.23 Holding Fee - £553.84

GROUND FLOOR APPROX. FLOOR AREA 611 SQ.FT. (56.7 SQ.M.) 1ST FLOOR APPROX. FLOOR AREA 537 SQ.FT. (49.9 SQ.M.)

## TOTAL APPROX. FLOOR AREA 1148 SQ.FT. (106.6 SQ.M.)

Whilst every attempt has been made to ensure the accuracy of the floor plan contained here, measurements of doors, windows, rooms and any other items are approximate and no responsibility is taken for any error, omission, or mis-statement. This plan is for illustrative purposes only and should be used as such by any prospective purchaser. The services, systems and appliances shown have not been tested and no guarantee as to their operability or efficiency can be given