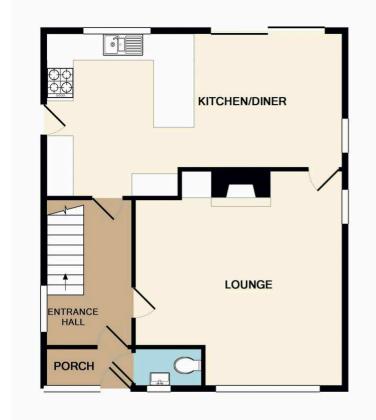

Deposit -£ 2769.23 Holding Fee - £553.84

GROUND FLOOR APPROX. FLOOR AREA 611 SQ.FT. (56.7 SQ.M.) 1ST FLOOR APPROX. FLOOR AREA 537 SQ.FT. (49.9 SQ.M.)

## TOTAL APPROX. FLOOR AREA 1148 SQ.FT. (106.6 SQ.M.)

Whilst every attempt has been made to ensure the accuracy of the floor plan contained here, measurements of doors, windows, rooms and any other items are approximate and no responsibility is taken for any error, omission, or mis-statement. This plan is for illustrative purposes only and should be used as such by any prospective purchaser. The services, systems and appliances shown have not been tested and no guarantee as to their operability or efficiency can be given