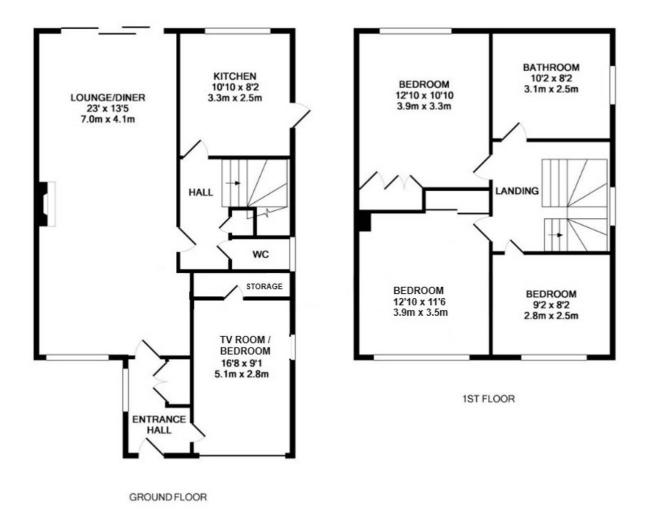

Holding Deposit - £507.69

Security Deposit - £2538.46

Whilst every attempt has been made to ensure the accuracy of the floor plan contained here, measurements of doors, windows, rooms and any other items are approximate and no responsibility is taken for any error, omission, or mis-statement. This plan is for illustrative purposes only and should be used as such by any prospective purchaser. The services, systems and appliances shown have not been tested and no guarantee as to their operability or efficiency can be given Made with Metropix ©2017.