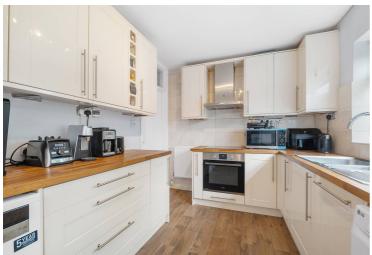

## 13 Wade Avenue, Orpington

£2,200 pcm Freehold

THREE DOUBLE BEDROOMS • RECEPTION • SEPARATE KITCHEN • TV ROOM/BEDROOM FOUR • FAMILY BATHROOM • NEW DRIVEWAY FOR TWO CARS • SECLUDED REAR GARDEN

No keys - Landlord currently living in the property - access via them but I will accompany.