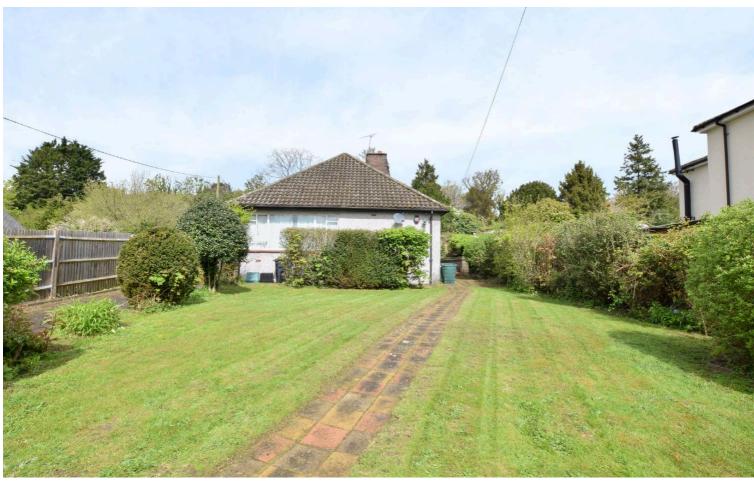

## Pantiles Sevenoaks Road, Pratts Bottom £900,000 Freehold

DEVELOPMENT OPPORTUNITY • DETACHED THREE BED BUNGALOW • PLANNING PERMISSION GRANTED TO REPLACE WITH A 5 BEDROOM HOUSE • CLOSE TO JUNCTION 4 OF THE M25 • PLOT MEASURING HALF AN ACRE (stv) • KNOCKHOLT AND CHELSFIELD STATIONS CLOSE BY • EXTENSIVE GARDENS & WOODLAND