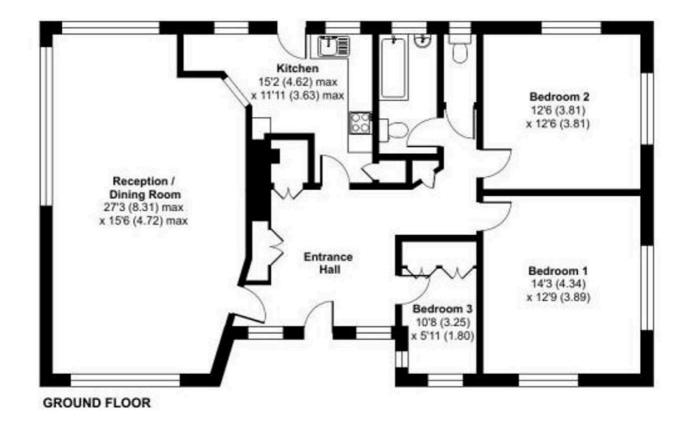

Approximate Area = 1231 sq ft / 114.3 sq m

For identification only - Not to scale

RICS Certified Property Measurer Floor plan produced in accordance with RICS Property Measurement Standards incorporating International Property Measurement Standards (IPMS2 Residential). © ntchecom 2023. Produced for Alan De Maid. REF: 940814